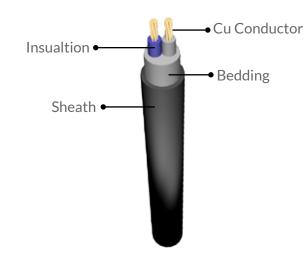

## Cu/PVC/PVC-Unarmoured Two core

**Application** Cables specified in this table are intended for use in

fixed installations in industrial areas, buildings and similar applications. The insulation and other components are suitable to permit operation of the cables at a maximum sustained conductor tempera-

ture of 70 °C.

Type Cu/PVC/PVC Standards BS 6346

Nominal Voltage 600/1000V

**Insulation** 70 °C rated PVC compound

Sheath PVC compound

Packing Packaging in drums as required by the customer

**Conductor** Soft Annealed Cu Wires