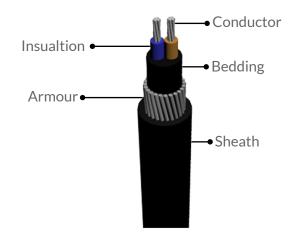

## Al/PVC/SWA/PVC-Armoured Two core

**Application** Cables specified in this table are intended for use in

fixed installations in industrial areas, buildings and similar applications. The insulation and other

components are suitable to permit operation of the cables at a maximum sustained conductor tempera-

ture of 70 °C.

Type AI/PVC/SWA/PVC

Standards BS 6346 Nominal Voltage 600/1000V

**Insulation** 70 °C rated PVC compound

Sheath PVC compound

Armour Galvanized Steel wire

Packing Packaging in drums as required by the customer

**Conductor** Plain Aluminium wires

| IIEM      | N.C. | NO:/NOM | INSU.  | BEDD.  | ARM.WIRE | SHEATH | SHEATH |
|-----------|------|---------|--------|--------|----------|--------|--------|
| CODE      | AREA | DIA     | THICK. | THICK. | DIA.     | THICK. | O.D.   |
|           | mm2  | mm      | mm     | mm     | mm       | mm     | mm     |
|           |      |         |        |        |          |        |        |
| F - 18    | 10   | 7/1.35  | 1      | 0.8    | 1.25     | 1.6    | 19.4   |
| F - 19    | 16   | 7/1.70  | 1      | 0.8    | 1.25     | 1.6    | 21.5   |
| F - 20    | 25   | 7/2.14  | 1.2    | 1      | 1.6      | 1.7    | 26.24  |
| F - 20sub | 25   | 19/1.35 | 1.2    | 1      | 1.6      | 1.7    | 26.9   |
| F - 21    | 35   | 7/2.52  | 1.2    | 1      | 1.6      | 1.8    | 28.72  |
| F - 21sub | 35   | 19/1.53 | 1.2    | 1      | 1.6      | 1.8    | 28.9   |